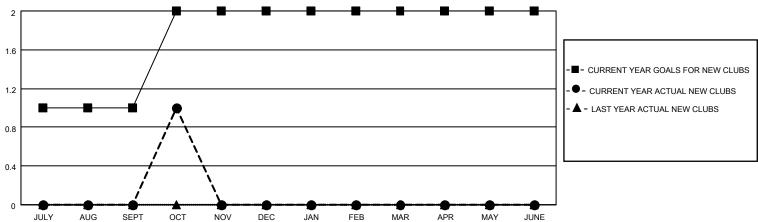

# GOALS AND ACTUAL NEW CLUBS CUMULATIVE

### District 35 O

| Clubs         |                       |           |               | Members       |                        |                         |                                                    |  |
|---------------|-----------------------|-----------|---------------|---------------|------------------------|-------------------------|----------------------------------------------------|--|
|               | RESULTS FOR 2022-2023 |           |               |               | RESULTS FOR 2022-2023  |                         |                                                    |  |
| QUARTER       | NEW CLUB GOAL         | NEW CLUBS | DROPPED CLUBS | QUARTER MEME  | BER GROWTH NET<br>GOAL | MEMBER GROWTH<br>ACTUAL | DROPPED<br>MEMBERS ACTUAL<br>(including transfers) |  |
| JULY/AUG/SEPT | 1                     | 0         | 0             | JULY/AUG/SEPT | 15                     | 75                      | 58                                                 |  |
| OCT/NOV/DEC   | 1                     | 1         | 0             | OCT/NOV/DEC   | 10                     | 37                      | 36                                                 |  |
| JAN/FEB/MAR   | 0                     | 0         | 0             | JAN/FEB/MAR   | 20                     | 0                       | 0                                                  |  |
| APR/MAY/JUNE  | 0                     | 0         | 0             | APR/MAY/JUNE  | 15                     | 0                       | 0                                                  |  |