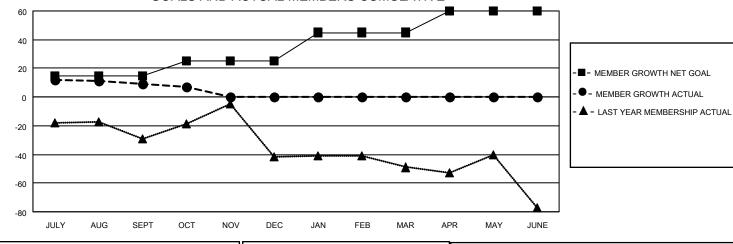

#### GOALS AND ACTUAL MEMBERS CUMULATIVE

| DROPPED CLUBS: 0 |    |
|------------------|----|
|                  |    |
| DROPPED MEMBERS  |    |
| DECEASED         | 16 |
| CLUB CANCELLED   | 0  |
| OTHER            | 78 |
| TOTAL            | 94 |
|                  |    |

### District 35 O

| Clubs         |                       |           |               | Members       |                        |                         |                                                    |  |
|---------------|-----------------------|-----------|---------------|---------------|------------------------|-------------------------|----------------------------------------------------|--|
|               | RESULTS FOR 2022-2023 |           |               |               | RESULTS FOR 2022-2023  |                         |                                                    |  |
| QUARTER       | NEW CLUB GOAL         | NEW CLUBS | DROPPED CLUBS | QUARTER MEME  | BER GROWTH NET<br>GOAL | MEMBER GROWTH<br>ACTUAL | DROPPED<br>MEMBERS ACTUAL<br>(including transfers) |  |
| JULY/AUG/SEPT | 1                     | 0         | 0             | JULY/AUG/SEPT | 15                     | 75                      | 58                                                 |  |
| OCT/NOV/DEC   | 1                     | 1         | 0             | OCT/NOV/DEC   | 10                     | 37                      | 36                                                 |  |
| JAN/FEB/MAR   | 0                     | 0         | 0             | JAN/FEB/MAR   | 20                     | 0                       | 0                                                  |  |
| APR/MAY/JUNE  | 0                     | 0         | 0             | APR/MAY/JUNE  | 15                     | 0                       | 0                                                  |  |